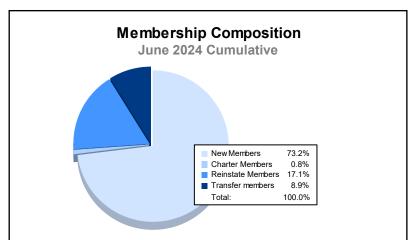

District 11 D2 As of June 2024 Cumulative

| Year      | New<br>Clubs | Dropped<br>Clubs | Gain/<br>Loss<br>Clubs | New<br>Members | Charter<br>Members | Reinstate<br>Members | Transfer<br>Members | Total<br>Member<br>Added | Total<br>Members<br>Dropped | Gain/<br>Loss<br>Members |
|-----------|--------------|------------------|------------------------|----------------|--------------------|----------------------|---------------------|--------------------------|-----------------------------|--------------------------|
| 2019-2020 | 0            | 0                | 0                      | 75             | 0                  | 5                    | 2                   | 82                       | 98                          | -16                      |
| 2020-2021 | 3            | 0                | 3                      | 94             | 74                 | 3                    | 1                   | 172                      | 139                         | 33                       |
| 2021-2022 | 0            | 1                | -1                     | 137            | 1                  | 7                    | 7                   | 152                      | 149                         | 3                        |
| 2022-2023 | 0            | 1                | -1                     | 134            | 0                  | 7                    | 1                   | 142                      | 171                         | -29                      |
| 2023-2024 | 0            | 1                | -1                     | 90             | 1                  | 21                   | 11                  | 123                      | 196                         | -73                      |
| Average   | 1            | 1                | 0                      | 106            | 15                 | 9                    | 4                   | 134                      | 151                         | -16                      |