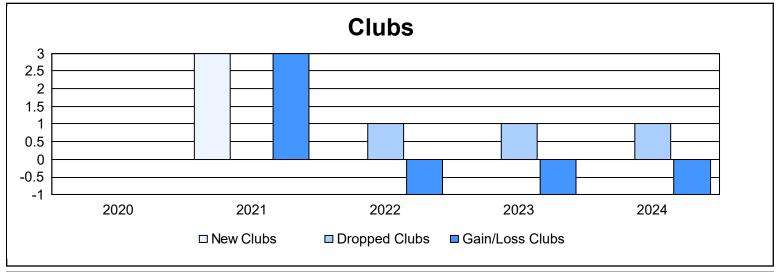

District 11 D2 As of June 2024 Cumulative

| Year      | New<br>Clubs | Dropped<br>Clubs | Gain/<br>Loss<br>Clubs | New<br>Members | Charter<br>Members | Reinstate<br>Members | Transfer<br>Members | Total<br>Member<br>Added | Total<br>Members<br>Dropped | Gain/<br>Loss<br>Members |
|-----------|--------------|------------------|------------------------|----------------|--------------------|----------------------|---------------------|--------------------------|-----------------------------|--------------------------|
| 2019-2020 | 0            | 0                | 0                      | 75             | 0                  | 5                    | 2                   | 82                       | 98                          | -16                      |
| 2020-2021 | 3            | 0                | 3                      | 94             | 74                 | 3                    | 1                   | 172                      | 139                         | 33                       |
| 2021-2022 | 0            | 1                | -1                     | 137            | 1                  | 7                    | 7                   | 152                      | 149                         | 3                        |
| 2022-2023 | 0            | 1                | -1                     | 134            | 0                  | 7                    | 1                   | 142                      | 171                         | -29                      |
| 2023-2024 | 0            | 1                | -1                     | 90             | 1                  | 21                   | 11                  | 123                      | 196                         | -73                      |
| Average   | 1            | 1                | 0                      | 106            | 15                 | 9                    | 4                   | 134                      | 151                         | -16                      |