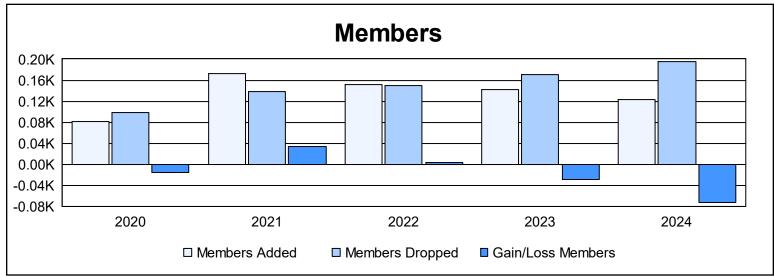

District 11 D2 As of June 2024 Cumulative

| Year      | New<br>Clubs | Dropped<br>Clubs | Gain/<br>Loss<br>Clubs | New<br>Members | Charter<br>Members | Reinstate<br>Members | Transfer<br>Members | Total<br>Member<br>Added | Total<br>Members<br>Dropped | Gain/<br>Loss<br>Members |
|-----------|--------------|------------------|------------------------|----------------|--------------------|----------------------|---------------------|--------------------------|-----------------------------|--------------------------|
| 2019-2020 | 0            | 0                | 0                      | 75             | 0                  | 5                    | 2                   | 82                       | 98                          | -16                      |
| 2020-2021 | 3            | 0                | 3                      | 94             | 74                 | 3                    | 1                   | 172                      | 139                         | 33                       |
| 2021-2022 | 0            | 1                | -1                     | 137            | 1                  | 7                    | 7                   | 152                      | 149                         | 3                        |
| 2022-2023 | 0            | 1                | -1                     | 134            | 0                  | 7                    | 1                   | 142                      | 171                         | -29                      |
| 2023-2024 | 0            | 1                | -1                     | 90             | 1                  | 21                   | 11                  | 123                      | 196                         | -73                      |
| Average   | 1            | 1                | 0                      | 106            | 15                 | 9                    | 4                   | 134                      | 151                         | -16                      |